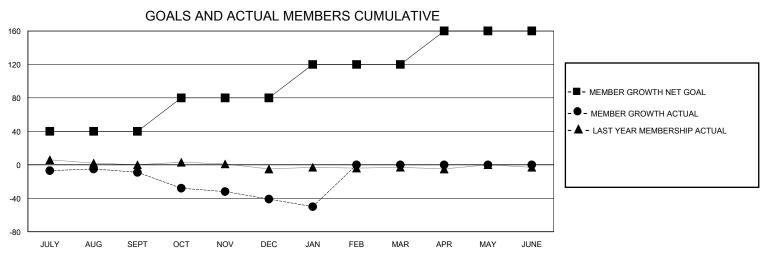

## District 2 E1

GMT: LOCATION TEXAS GMT CA

| OWIT.         |               | LOC         | // (IIIO) ( I = / U (O |                       |                        |                         | CIVIT O/ (                                         |  |
|---------------|---------------|-------------|------------------------|-----------------------|------------------------|-------------------------|----------------------------------------------------|--|
|               | Club          | os          |                        | Members               |                        |                         |                                                    |  |
|               | RESULTS FOR   | R 2023-2024 |                        | RESULTS FOR 2023-2024 |                        |                         |                                                    |  |
| QUARTER       | NEW CLUB GOAL | NEW CLUBS   | DROPPED CLUBS          | QUARTER MEM           | BER GROWTH NET<br>GOAL | MEMBER GROWTH<br>ACTUAL | DROPPED<br>MEMBERS ACTUAL<br>(including transfers) |  |
| JULY/AUG/SEPT | 1             | 0           | 0                      | JULY/AUG/SEPT         | 40                     | 17                      | 26                                                 |  |
| OCT/NOV/DEC   | 0             | 0           | 1                      | OCT/NOV/DEC           | 40                     | 21                      | 43                                                 |  |
| JAN/FEB/MAR   | 1             | 0           | 0                      | JAN/FEB/MAR           | 40                     | 9                       | 18                                                 |  |
| APR/MAY/JUNE  | 1             | 0           | 0                      | APR/MAY/JUNE          | 40                     | 0                       | 0                                                  |  |

## GOALS AND ACTUAL NEW CLUBS CUMULATIVE

| DROPPED CLUBS: 1 |    | 18 CLUBS OF 40 ADDED 1 OR MORE<br>NEW MEMBERS | GENDER DISTRIBUTION  MALE 619 (69.08%) |              |    |
|------------------|----|-----------------------------------------------|----------------------------------------|--------------|----|
| DROPPED MEMBERS  |    |                                               | FEMALE                                 | 277 (30.92%) |    |
| DECEASED         | 8  | CLICK HERE FOR CUMULATIVE                     | TOTAL FAMILY UNIT MEMBERS              |              | 94 |
| CLUB CANCELLED 9 |    | MEMBERSHIP DATA                               | FAMILY MEMBERS PAYING HALF             |              | 47 |
| OTHER            | 70 |                                               | DUES                                   |              |    |
| TOTAL            | 87 |                                               |                                        |              |    |