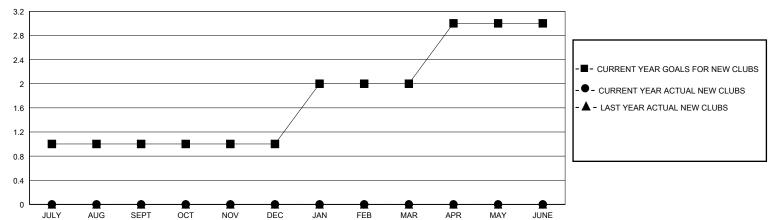

## District 2 E1

GMT: LOCATION TEXAS GMT CA

| OWIT.         |               | LOC         | // (IIIO) ( I = / U (O |                       |                        |                         | CIVIT O/ (                                         |  |
|---------------|---------------|-------------|------------------------|-----------------------|------------------------|-------------------------|----------------------------------------------------|--|
|               | Club          | os          |                        | Members               |                        |                         |                                                    |  |
|               | RESULTS FOR   | R 2023-2024 |                        | RESULTS FOR 2023-2024 |                        |                         |                                                    |  |
| QUARTER       | NEW CLUB GOAL | NEW CLUBS   | DROPPED CLUBS          | QUARTER MEM           | BER GROWTH NET<br>GOAL | MEMBER GROWTH<br>ACTUAL | DROPPED<br>MEMBERS ACTUAL<br>(including transfers) |  |
| JULY/AUG/SEPT | 1             | 0           | 0                      | JULY/AUG/SEPT         | 40                     | 17                      | 26                                                 |  |
| OCT/NOV/DEC   | 0             | 0           | 1                      | OCT/NOV/DEC           | 40                     | 21                      | 43                                                 |  |
| JAN/FEB/MAR   | 1             | 0           | 0                      | JAN/FEB/MAR           | 40                     | 9                       | 18                                                 |  |
| APR/MAY/JUNE  | 1             | 0           | 0                      | APR/MAY/JUNE          | 40                     | 0                       | 0                                                  |  |

## GOALS AND ACTUAL NEW CLUBS CUMULATIVE

| DROPPED CLUBS: 1 |    | 18 CLUBS OF 40 ADDED 1 OR MORE<br>NEW MEMBERS | GENDER DISTRIBUTION  MALE 619 (69.08%) |              |    |
|------------------|----|-----------------------------------------------|----------------------------------------|--------------|----|
| DROPPED MEMBERS  |    |                                               | FEMALE                                 | 277 (30.92%) |    |
| DECEASED         | 8  | CLICK HERE FOR CUMULATIVE                     | TOTAL FAMILY UNIT MEMBERS              |              | 94 |
| CLUB CANCELLED 9 |    | MEMBERSHIP DATA                               | FAMILY MEMBERS PAYING HALF             |              | 47 |
| OTHER            | 70 |                                               | DUES                                   |              |    |
| TOTAL            | 87 |                                               |                                        |              |    |